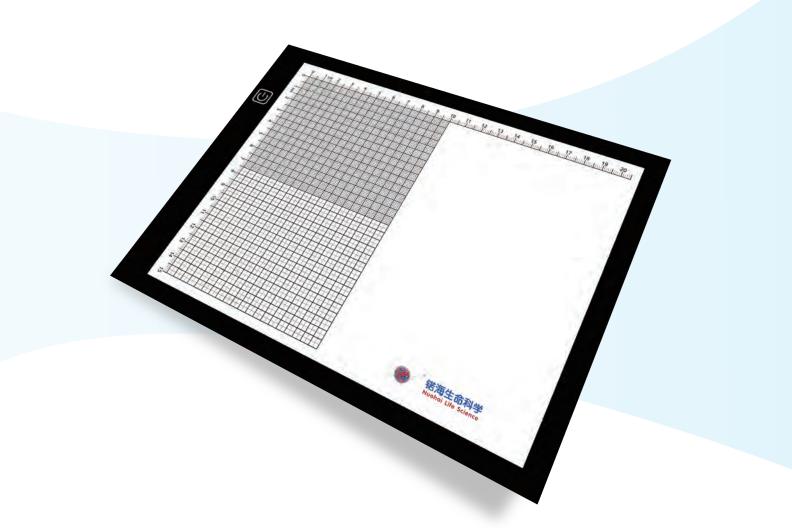

#### A4 size panel

It can cover a variety size of clearing tissue.

#### Scale grid & blank area

Different scale grid and blank design, adapt to different imaging needs.

锘海生物科学仪器(上海)有限公司 Nuohai Life Science (Shanghai) Co.,Ltd